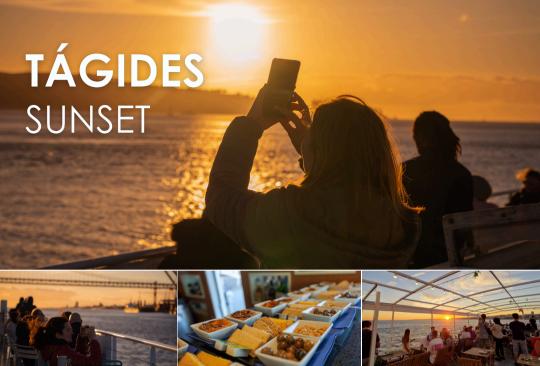

Watch the sunset on this cruise along Tagus river between Alfama and Belém tower. Enjoy moments of unparalleled beauty that only the sunset over the Tagus can offer you, from our comfortable lounges and al fresco deck areas. What better setting could there be?

## **OFFER**

1 bottle (20cl) of white or red wine, 1 beer, oranje juice or water. 1 Pastel de Nata, variety of breads, butters, jams, olives and nuts.

BOOKINGS: +351 934 623 777 (national mobile network)