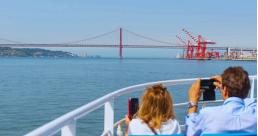

Cruise along the Tagus River between Alfama and Belém Tower with the best and most exclusive view of Lisbon, on a spacious ship with all the comfort. Lisbon, the Tagus River and the summer sun. Can you imagine a better scenario?